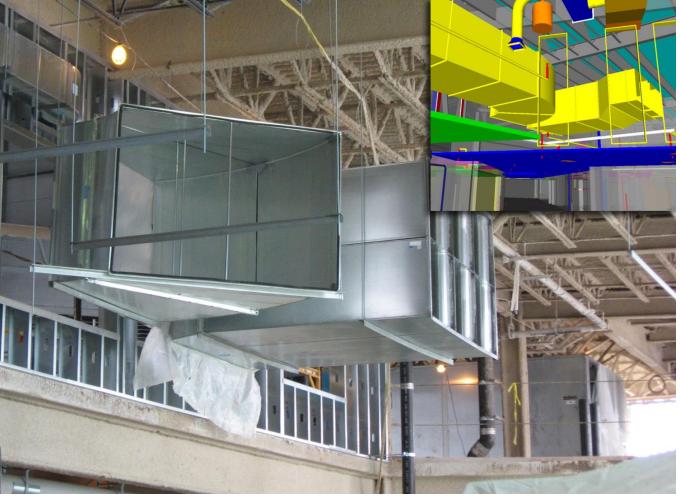

### WELLNESS

HVAC System

Encourage use of Stairs

Increased Access to Outdoors

Touchless Features

Fitwell Certification

#### **HVAC**