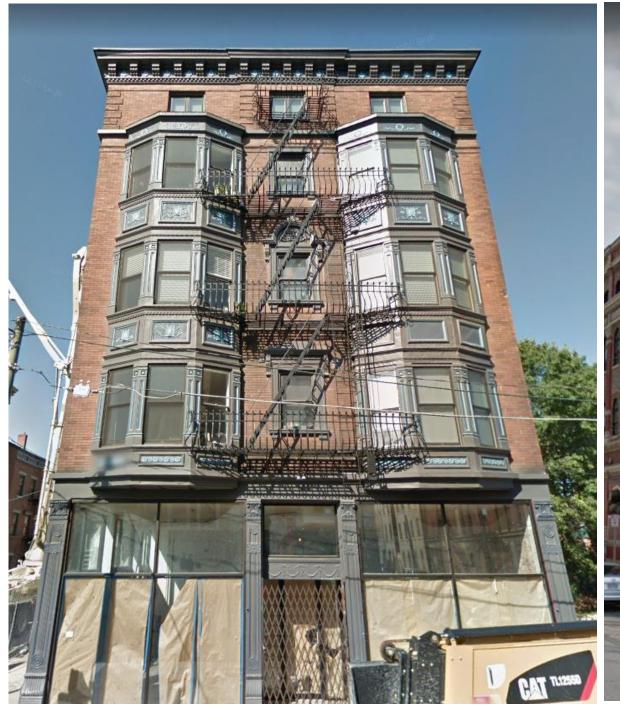

### VERNACULAR ROOFS

1470 Race St.

128 E Liberty St.

28 E 15<sup>th</sup> St.

1411 Republic St.