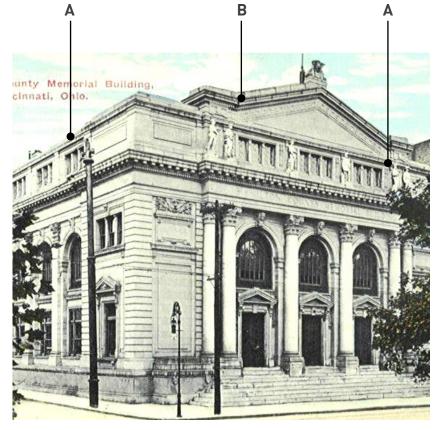

#### SPECTRUM OF DESIGN IN HISTORIC CONTEXT



## "POSITIVELY **AFFECTING** PEOPLE IS THE MOST IMPORTANT THING WE DO."

BEIJING · CINCINNATI · LOUISVILLE · MINNEAPOLIS · PITTSBURGH

IDEATE ITERATE ELEVATE REFINE IMPLEMENT







## WILLKOMMEN









VINE ST.

REPUBLIC ST.

**PLEASANT** 



The most important features of buildings in Over-the-Rhine are ...an overall vertical emphasis of the whole design.







ALUMINUM DETAILS DARK GREY/BLACK

BRICK 2 (CORNICE)

**EBONY SMOOTH** 

**IRONSPOT BRICK** 

BY CLOUD CERAMICS

BRICK 1 (FIELD AND PATTERN)

CRIMSON SMOOTH

IRONSPOT BRICK

BY CLOUD CERAMICS











# SHAKESPEARE











### ROOFS







THE TRANSEPT



MUSIC HALL

A: FLAT B: GABLED

### VERNACULAR ROOFS



1470 Race St.



128 E Liberty St.



28 E 15<sup>th</sup> St.



1411 Republic St.

#### RHYTHM







#### STARTING POINT

per design process with CSC

CHANGES based on feedback from preliminary hearing