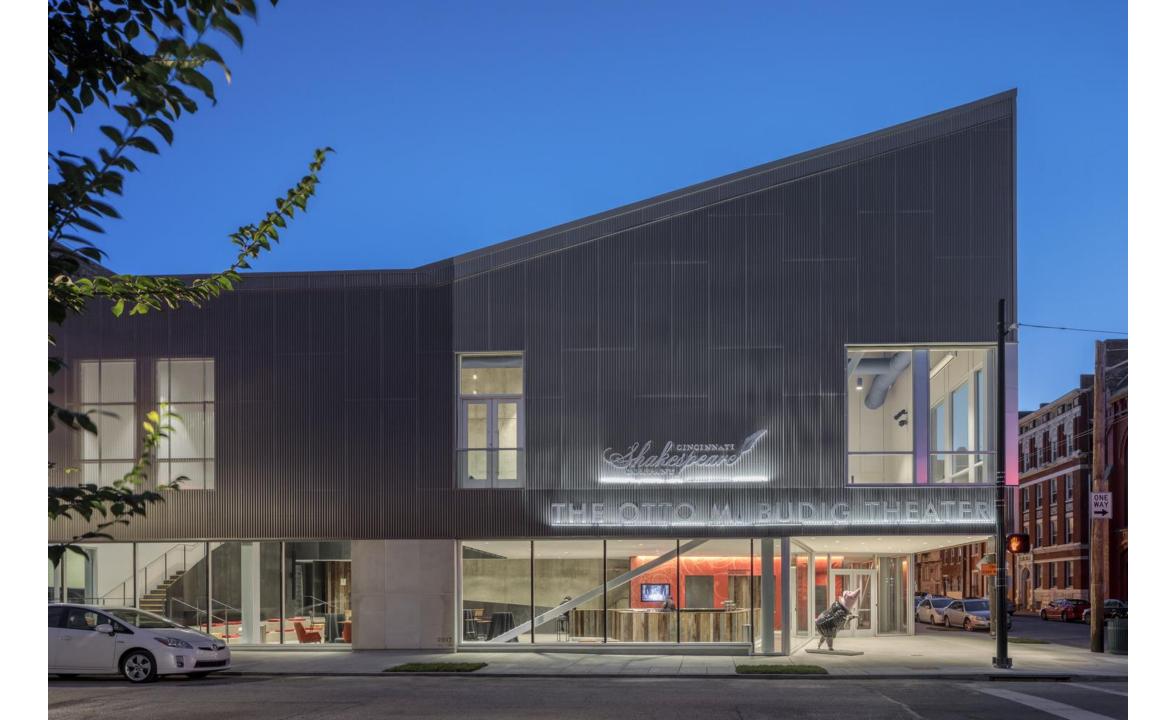

I · LOUISVILLE · MINNEAPOLIS · PITTSBURGH

IDEATE ITERATE ELEVATE REFINE IMPLEMENT







## WILLKOMMEN









VINE ST.

REPUBLIC ST.

**PLEASANT** 



The most important features of buildings in Over-the-Rhine are ...an overall vertical emphasis of the whole design.







ALUMINUM DETAILS DARK GREY/BLACK

BRICK 2 (CORNICE)

**EBONY SMOOTH** 

**IRONSPOT BRICK** 

BY CLOUD CERAMICS

BRICK 1 (FIELD AND PATTERN)

CRIMSON SMOOTH

IRONSPOT BRICK

BY CLOUD CERAMICS











# SHAKESPEARE











### ROOFS







THE TRANSEPT



MUSIC HALL

A: FLAT B: GABLED

### VERNACULAR ROOFS



1470 Race St.



128 E Liberty St.



28 E 15<sup>th</sup> St.



1411 Republic St.

#### RHYTHM







#### STARTING POINT

per design process with CSC

CHANGES based on feedback from preliminary hearing