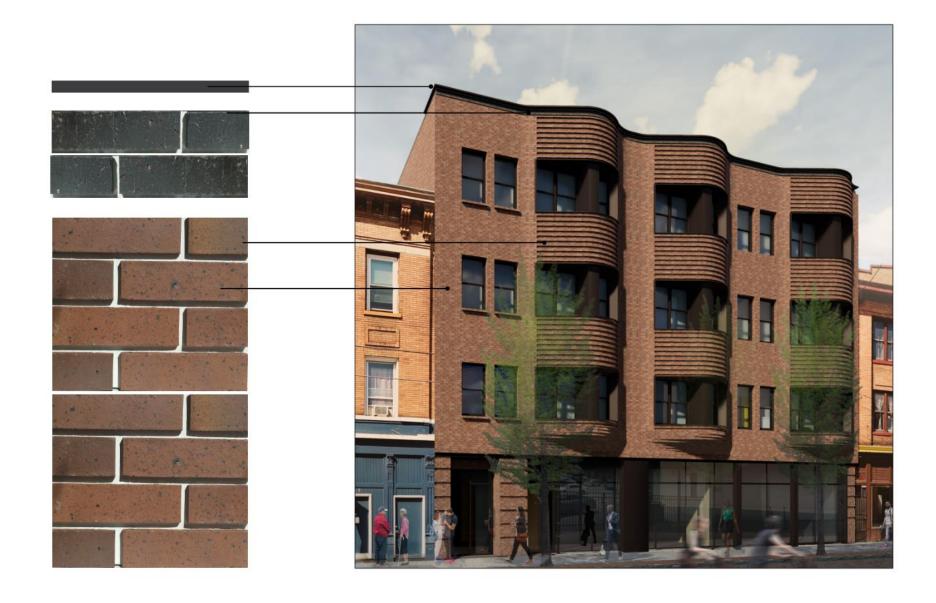

## WILLKOMMEN

VINE ST.

REPUBLIC ST.

**PLEASANT** 

The most important features of buildings in Over-the-Rhine are ...an overall vertical emphasis of the whole design.

ALUMINUM DETAILS DARK GREY/BLACK

BRICK 2 (CORNICE)

**EBONY SMOOTH** 

**IRONSPOT BRICK** 

BY CLOUD CERAMICS

BRICK 1 (FIELD AND PATTERN)

CRIMSON SMOOTH

IRONSPOT BRICK

BY CLOUD CERAMICS