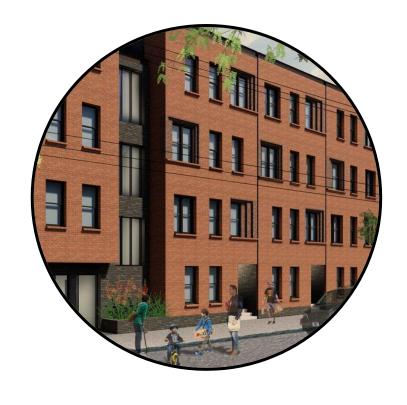

#### SPECTRUM OF DESIGN IN HISTORIC CONTEXT

## WILLKOMMEN

VINE ST.

REPUBLIC ST.

**PLEASANT** 

The most important features of buildings in Over-the-Rhine are ...an overall vertical emphasis of the whole design.

ALUMINUM DETAILS DARK GREY/BLACK

BRICK 2 (CORNICE)