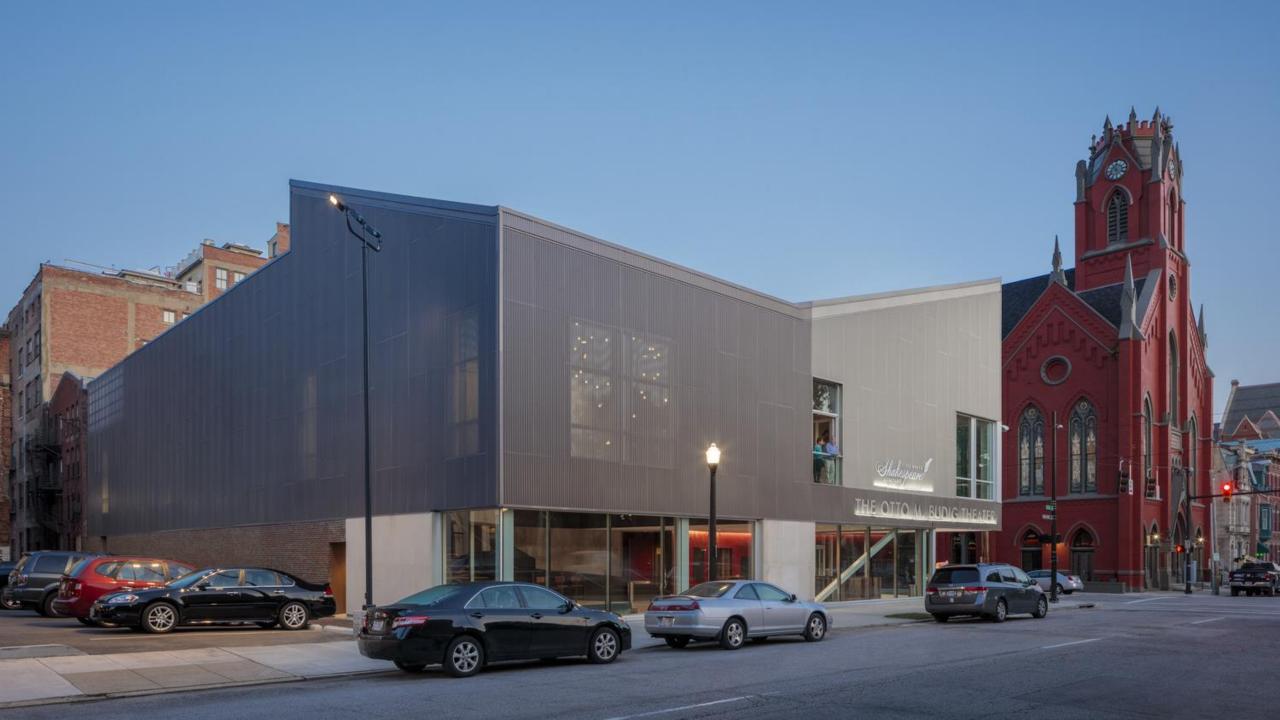

ATI · LOUISVILLE · MINNEAPOLIS · PITTSBURGH

IDEATE ITERATE ELEVATE REFINE IMPLEMENT







## WILLKOMMEN









VINE ST.

REPUBLIC ST.

**PLEASANT** 



The most important features of buildings in Over-the-Rhine are ...an overall vertical emphasis of the whole design.







ALUMINUM DETAILS DARK GREY/BLACK

BRICK 2 (CORNICE)

**EBONY SMOOTH** 

**IRONSPOT BRICK** 

BY CLOUD CERAMICS

BRICK 1 (FIELD AND PATTERN)

CRIMSON SMOOTH

IRONSPOT BRICK

BY CLOUD CERAMICS











# SHAKESPEARE











### ROOFS







THE TRANSEPT



MUSIC HALL

A: FLAT B: GABLED

### VERNACULAR ROOFS



1470 Race St.



128 E Liberty St.



28 E 15<sup>th</sup> St.



1411 Republic St.

#### RHYTHM







#### STARTING POINT

per design process with CSC

CHANGES based on feedback from preliminary hearing