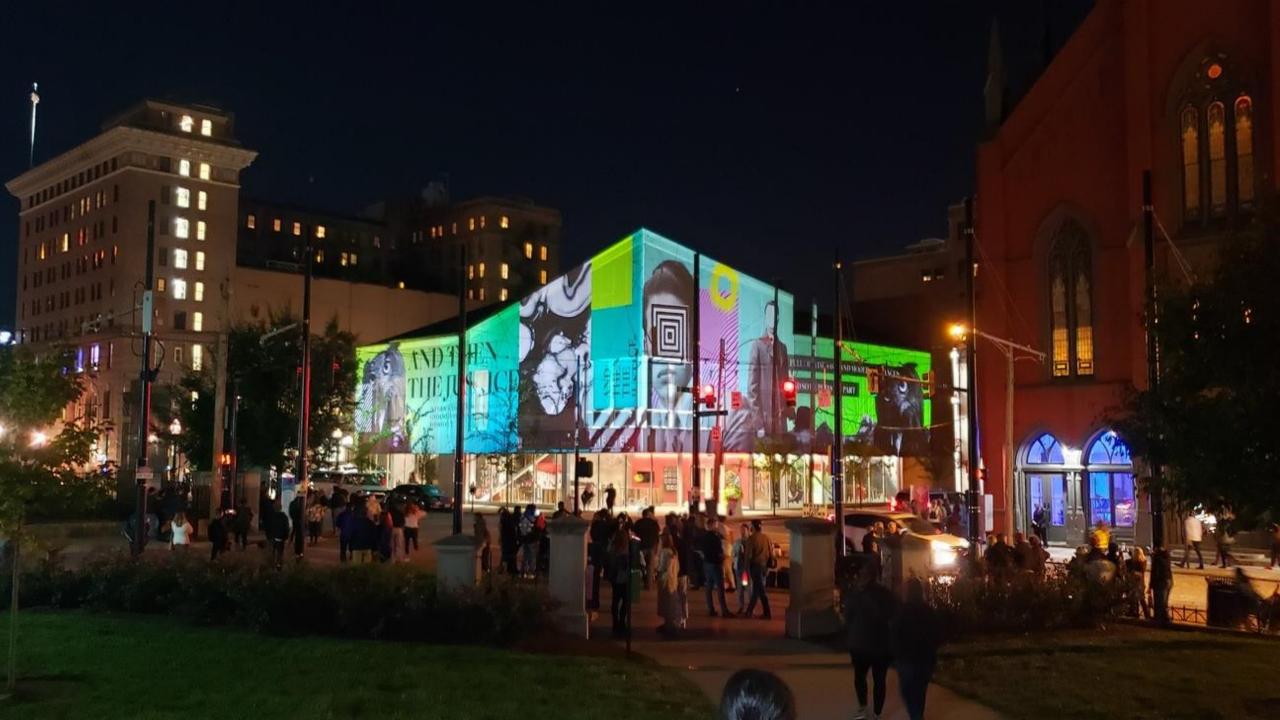

LOUISVILLE · MINNEAPOLIS · PITTSBURGH

IDEATE ITERATE ELEVATE REFINE IMPLEMENT







## WILLKOMMEN









VINE ST.

REPUBLIC ST.

**PLEASANT** 



The most important features of buildings in Over-the-Rhine are ...an overall vertical emphasis of the whole design.







ALUMINUM DETAILS DARK GREY/BLACK

BRICK 2 (CORNICE)

**EBONY SMOOTH** 

**IRONSPOT BRICK** 

BY CLOUD CERAMICS

BRICK 1 (FIELD AND PATTERN)

CRIMSON SMOOTH

IRONSPOT BRICK

BY CLOUD CERAMICS











# SHAKESPEARE











### ROOFS







THE TRANSEPT



MUSIC HALL

A: FLAT B: GABLED

### VERNACULAR ROOFS



1470 Race St.



128 E Liberty St.



28 E 15<sup>th</sup> St.



1411 Republic St.

#### RHYTHM







#### STARTING POINT

per design process with CSC

CHANGES based on feedback from preliminary hearing