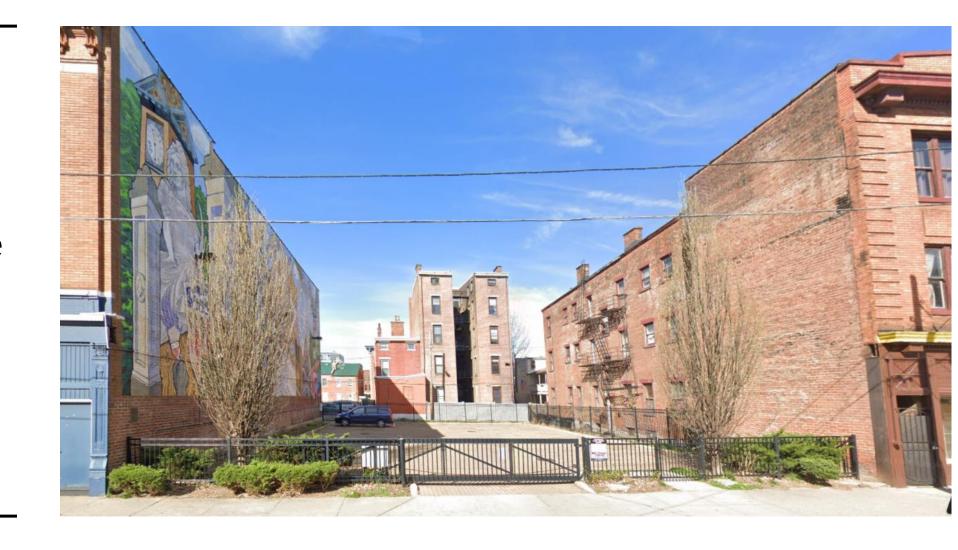

## WILLKOMMEN

VINE ST.

REPUBLIC ST.

**PLEASANT** 

The most important features of buildings in Over-the-Rhine are ...an overall vertical emphasis of the whole design.

ALUMINUM DETAILS DARK GREY/BLACK

BRICK 2 (CORNICE)