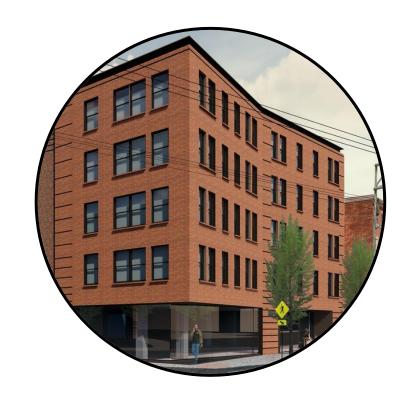

## WILLKOMMEN

VINE ST.

REPUBLIC ST.

**PLEASANT** 

The most important features of buildings in Over-the-Rhine are ...an overall vertical emphasis of the whole design.

ALUMINUM DETAILS DARK GREY/BLACK

BRICK 2 (CORNICE)

### VERNACULAR ROOFS

1470 Race St.

128 E Liberty St.

28 E 15<sup>th</sup> St.

1411 Republic St.