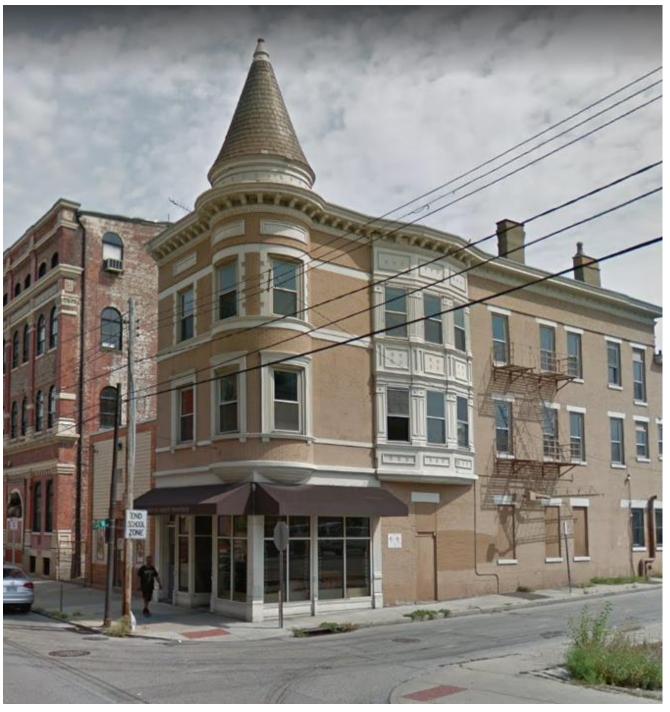

### VERNACULAR ROOFS

1470 Race St.

128 E Liberty St.

28 E 15<sup>th</sup> St.

1411 Republic St.