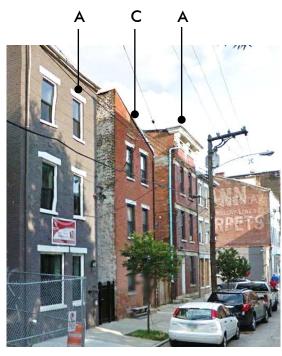

#### SPECTRUM OF DESIGN IN HISTORIC CONTEXT



## "POSITIVELY **AFFECTING** PEOPLE IS THE MOST IMPORTANT THING WE DO."

BEIJING · CINCINNATI · LOUISVILLE · MINNEAPOLIS · PITTSBURGH

IDEATE ITERATE ELEVATE REFINE IMPLEMENT







## WILLKOMMEN









VINE ST.

REPUBLIC ST.

**PLEASANT** 



The most important features of buildings in Over-the-Rhine are ...an overall vertical emphasis of the whole design.







ALUMINUM DETAILS DARK GREY/BLACK

BRICK 2 (CORNICE)

**EBONY SMOOTH** 

**IRONSPOT BRICK** 

BY CLOUD CERAMICS

BRICK 1 (FIELD AND PATTERN)

CRIMSON SMOOTH

IRONSPOT BRICK

BY CLOUD CERAMICS











# SHAKESPEARE











### ROOFS







THE TRANSEPT



MUSIC HALL

A: FLAT B: GABLED

### VERNACULAR ROOFS



1470 Race St.



128 E Liberty St.



28 E 15<sup>th</sup> St.



1411 Republic St.

#### RHYTHM







#### STARTING POINT

per design process with CSC

CHANGES based on feedback from preliminary hearing