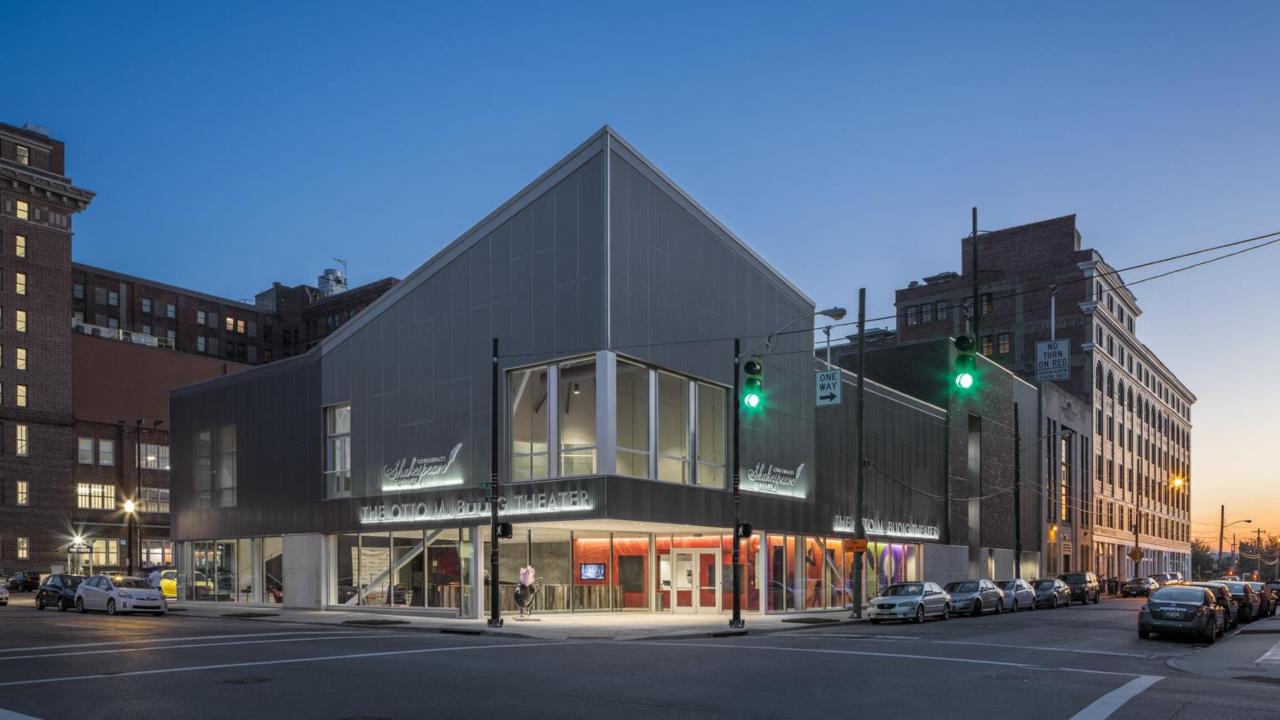

· LOUISVILLE · MINNEAPOLIS · PITTSBURGH

IDEATE ITERATE ELEVATE REFINE IMPLEMENT







## WILLKOMMEN









VINE ST.

REPUBLIC ST.

**PLEASANT** 



The most important features of buildings in Over-the-Rhine are ...an overall vertical emphasis of the whole design.







ALUMINUM DETAILS DARK GREY/BLACK

BRICK 2 (CORNICE)

**EBONY SMOOTH** 

**IRONSPOT BRICK** 

BY CLOUD CERAMICS

BRICK 1 (FIELD AND PATTERN)

CRIMSON SMOOTH

IRONSPOT BRICK

BY CLOUD CERAMICS











# SHAKESPEARE











### ROOFS







THE TRANSEPT



MUSIC HALL

A: FLAT B: GABLED

### VERNACULAR ROOFS



1470 Race St.



128 E Liberty St.



28 E 15<sup>th</sup> St.



1411 Republic St.

#### RHYTHM







#### STARTING POINT

per design process with CSC

CHANGES based on feedback from preliminary hearing