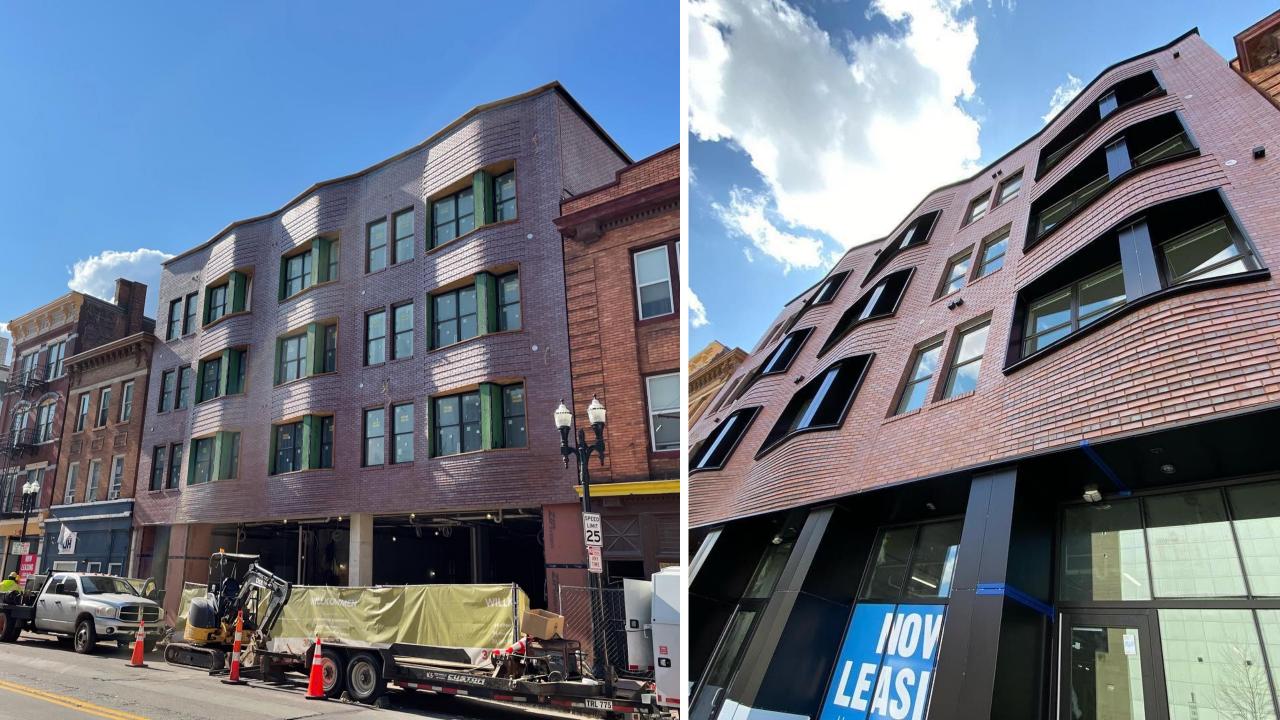

## WILLKOMMEN

VINE ST.

REPUBLIC ST.

**PLEASANT** 

The most important features of buildings in Over-the-Rhine are ...an overall vertical emphasis of the whole design.

ALUMINUM DETAILS DARK GREY/BLACK

BRICK 2 (CORNICE)

**EBONY SMOOTH** 

**IRONSPOT BRICK** 

BY CLOUD CERAMICS

BRICK 1 (FIELD AND PATTERN)

CRIMSON SMOOTH

IRONSPOT BRICK

BY CLOUD CERAMICS

#### RHYTHM