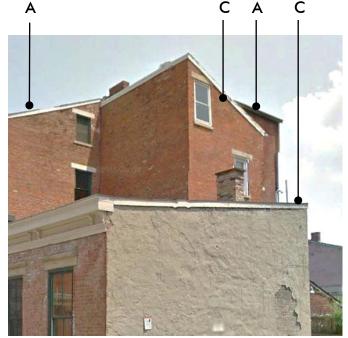

### VERNACULAR ROOFS

1470 Race St.

128 E Liberty St.

28 E 15<sup>th</sup> St.

1411 Republic St.