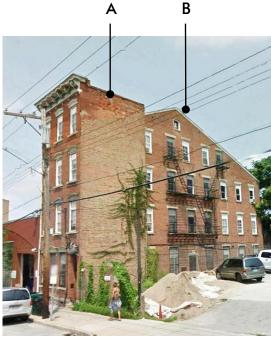

### VERNACULAR ROOFS

1470 Race St.

128 E Liberty St.

28 E 15<sup>th</sup> St.

1411 Republic St.