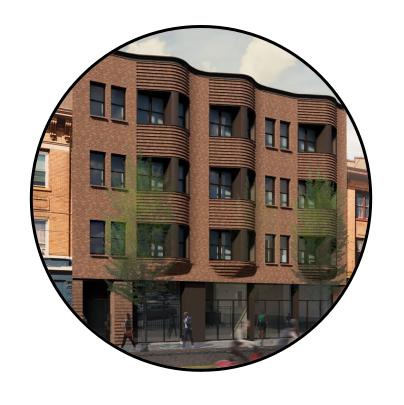

#### SPECTRUM OF DESIGN IN HISTORIC CONTEXT

## WILLKOMMEN

VINE ST.

REPUBLIC ST.

**PLEASANT** 

The most important features of buildings in Over-the-Rhine are ...an overall vertical emphasis of the whole design.

ALUMINUM DETAILS DARK GREY/BLACK

BRICK 2 (CORNICE)