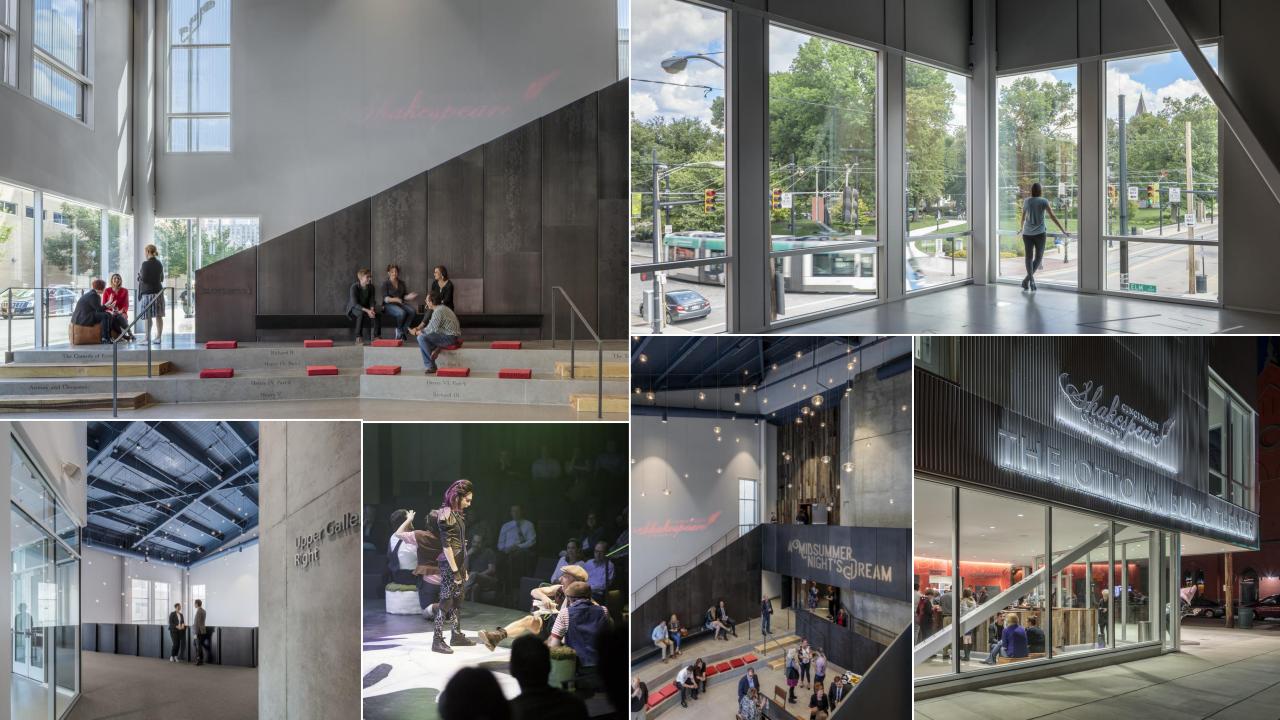

UISVILLE · MINNEAPOLIS · PITTSBURGH

IDEATE ITERATE ELEVATE REFINE IMPLEMENT







## WILLKOMMEN









VINE ST.

REPUBLIC ST.

**PLEASANT** 



The most important features of buildings in Over-the-Rhine are ...an overall vertical emphasis of the whole design.







ALUMINUM DETAILS DARK GREY/BLACK

BRICK 2 (CORNICE)

**EBONY SMOOTH** 

**IRONSPOT BRICK** 

BY CLOUD CERAMICS

BRICK 1 (FIELD AND PATTERN)

CRIMSON SMOOTH

IRONSPOT BRICK

BY CLOUD CERAMICS











# SHAKESPEARE











### ROOFS







THE TRANSEPT



MUSIC HALL

A: FLAT B: GABLED

### VERNACULAR ROOFS



1470 Race St.



128 E Liberty St.



28 E 15<sup>th</sup> St.



1411 Republic St.

#### RHYTHM







#### STARTING POINT

per design process with CSC

CHANGES based on feedback from preliminary hearing