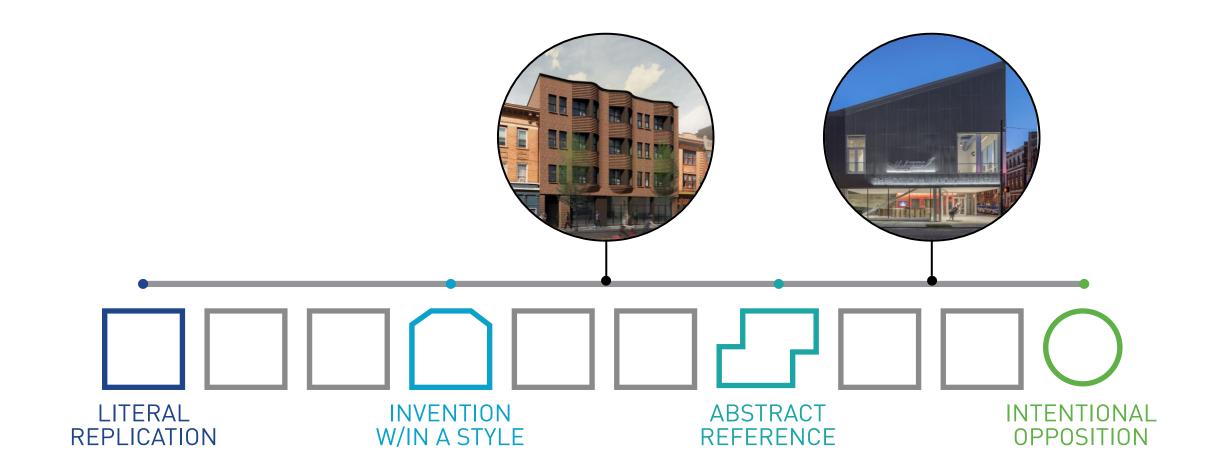

#### SPECTRUM OF DESIGN IN HISTORIC CONTEXT



## "POSITIVELY **AFFECTING** PEOPLE IS THE MOST IMPORTANT THING WE DO."

BEIJING · CINCINNATI · LOUISVILLE · MINNEAPOLIS · PITTSBURGH

IDEATE ITERATE ELEVATE REFINE IMPLEMENT







## WILLKOMMEN









VINE ST.

REPUBLIC ST.

**PLEASANT** 



The most important features of buildings in Over-the-Rhine are ...an overall vertical emphasis of the whole design.







ALUMINUM DETAILS DARK GREY/BLACK

BRICK 2 (CORNICE)

**EBONY SMOOTH** 

**IRONSPOT BRICK** 

BY CLOUD CERAMICS

BRICK 1 (FIELD AND PATTERN)

CRIMSON SMOOTH

IRONSPOT BRICK

BY CLOUD CERAMICS











# SHAKESPEARE











### ROOFS







THE TRANSEPT



MUSIC HALL

A: FLAT B: GABLED

### VERNACULAR ROOFS



1470 Race St.



128 E Liberty St.



28 E 15<sup>th</sup> St.



1411 Republic St.

#### RHYTHM







#### STARTING POINT

per design process with CSC

CHANGES based on feedback from preliminary hearing