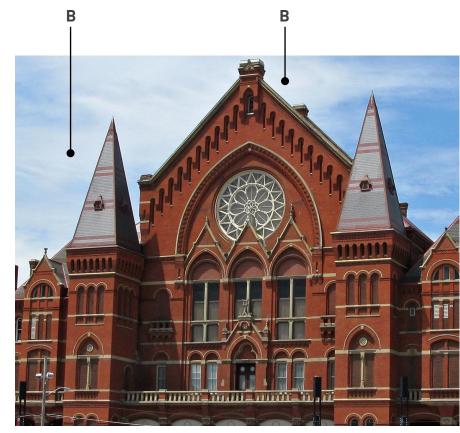

#### SPECTRUM OF DESIGN IN HISTORIC CONTEXT



## "POSITIVELY **AFFECTING** PEOPLE IS THE MOST IMPORTANT THING WE DO."

BEIJING · CINCINNATI · LOUISVILLE · MINNEAPOLIS · PITTSBURGH

IDEATE ITERATE ELEVATE REFINE IMPLEMENT







## WILLKOMMEN









VINE ST.

REPUBLIC ST.

**PLEASANT** 



The most important features of buildings in Over-the-Rhine are ...an overall vertical emphasis of the whole design.







ALUMINUM DETAILS DARK GREY/BLACK

BRICK 2 (CORNICE)

**EBONY SMOOTH** 

**IRONSPOT BRICK** 

BY CLOUD CERAMICS

BRICK 1 (FIELD AND PATTERN)

CRIMSON SMOOTH

IRONSPOT BRICK

BY CLOUD CERAMICS











# SHAKESPEARE











### ROOFS







THE TRANSEPT



MUSIC HALL

A: FLAT B: GABLED

### VERNACULAR ROOFS



1470 Race St.



128 E Liberty St.



28 E 15<sup>th</sup> St.



1411 Republic St.

#### RHYTHM







#### STARTING POINT

per design process with CSC

CHANGES based on feedback from preliminary hearing