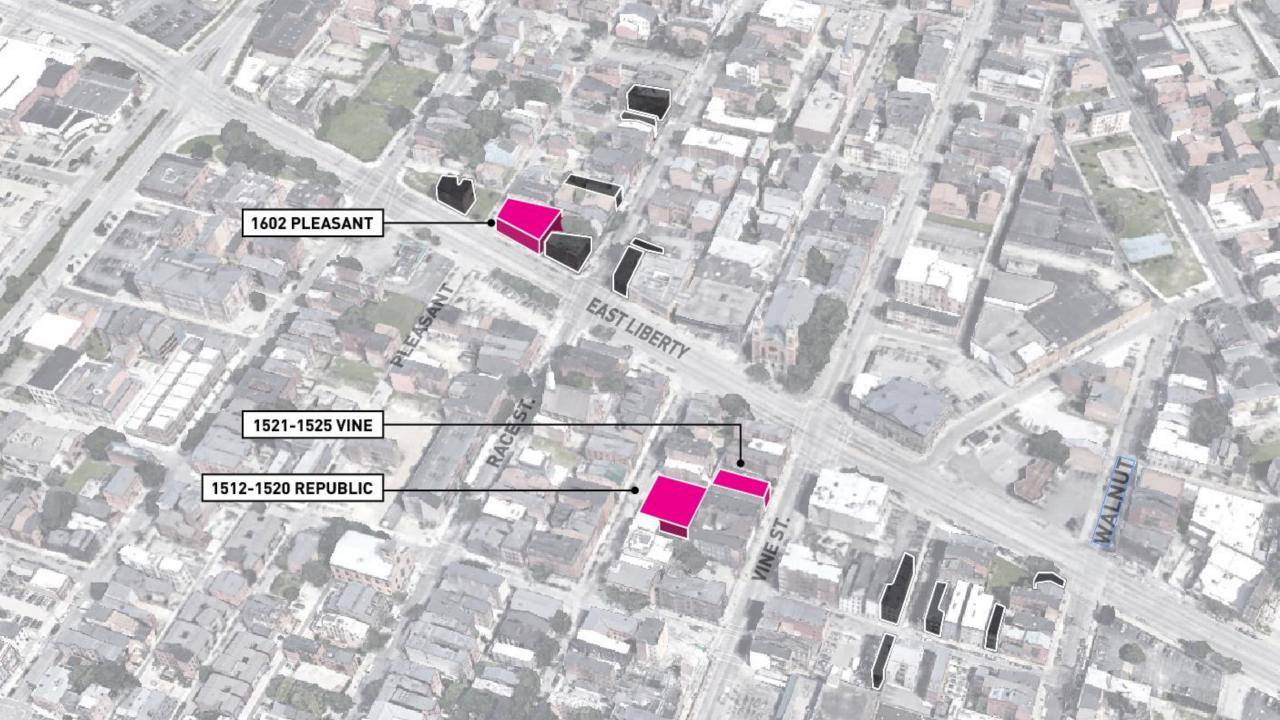

#### SPECTRUM OF DESIGN IN HISTORIC CONTEXT

## WILLKOMMEN

VINE ST.

REPUBLIC ST.

**PLEASANT** 

The most important features of buildings in Over-the-Rhine are ...an overall vertical emphasis of the whole design.

ALUMINUM DETAILS DARK GREY/BLACK

BRICK 2 (CORNICE)