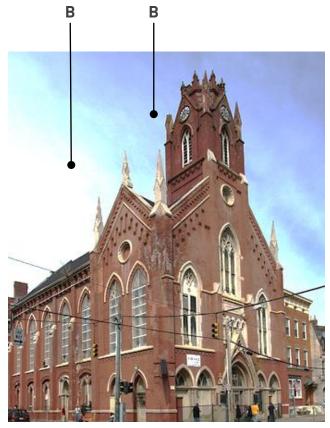

#### SPECTRUM OF DESIGN IN HISTORIC CONTEXT



## "POSITIVELY **AFFECTING** PEOPLE IS THE MOST IMPORTANT THING WE DO."

BEIJING · CINCINNATI · LOUISVILLE · MINNEAPOLIS · PITTSBURGH

IDEATE ITERATE ELEVATE REFINE IMPLEMENT







## WILLKOMMEN









VINE ST.

REPUBLIC ST.

**PLEASANT** 



The most important features of buildings in Over-the-Rhine are ...an overall vertical emphasis of the whole design.







ALUMINUM DETAILS DARK GREY/BLACK

BRICK 2 (CORNICE)

**EBONY SMOOTH** 

**IRONSPOT BRICK** 

BY CLOUD CERAMICS

BRICK 1 (FIELD AND PATTERN)

CRIMSON SMOOTH

IRONSPOT BRICK

BY CLOUD CERAMICS











# SHAKESPEARE











### ROOFS







THE TRANSEPT



MUSIC HALL

A: FLAT B: GABLED

### VERNACULAR ROOFS



1470 Race St.



128 E Liberty St.



28 E 15<sup>th</sup> St.



1411 Republic St.

#### RHYTHM







#### STARTING POINT

per design process with CSC

CHANGES based on feedback from preliminary hearing