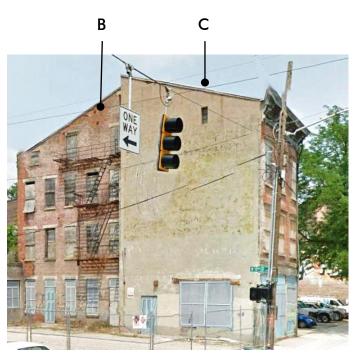

### VERNACULAR ROOFS

1470 Race St.

128 E Liberty St.

28 E 15<sup>th</sup> St.

1411 Republic St.